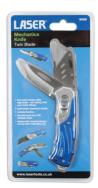

## **Twin Blade Mechanics Knife**

Two tools in one. Stainless steel bladed knife, with quick change utility blade and folding knife blade, with locking function.

## **Additional Information**

- Length: 160mm
- Lightweight aluminium handle and stainless steel knife blade.
- Locking function and pocket clip.
- Replaceable standard blades available, please see Laser Part Nos. 5677 (100pc) 0973 (10pc).