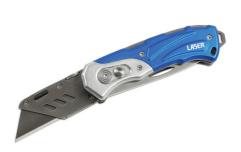

## **Twin Blade Mechanics Knife**

Two tools in one. Stainless steel bladed knife, with quick change utility blade and folding knife blade, with locking function.

## **Additional Information**

- Length: 160mm
- Lightweight aluminium handle and stainless steel knife blade.
- Locking function and pocket clip.
- Replaceable standard blades available, please see Laser Part Nos. 5677 (100pc) 0973 (10pc).