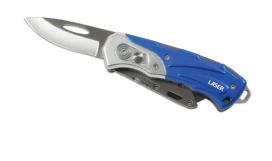

## **Twin Blade Mechanics Knife**

Two tools in one. Stainless steel bladed knife, with quick change utility blade and folding knife blade, with locking function.

## **Additional Information**

- Length: 160mm
- Lightweight aluminium handle and stainless steel knife blade.
- Locking function and pocket clip.
- Replaceable standard blades available, please see Laser Part Nos. 5677 (100pc) 0973 (10pc).