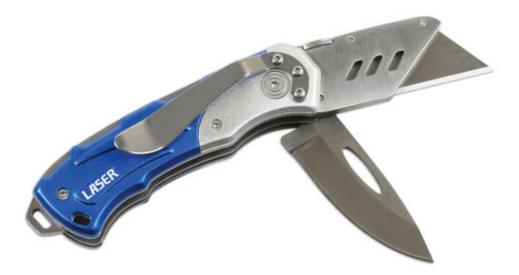

## **Twin Blade Mechanics Knife**

Two tools in one. Stainless steel bladed knife, with quick change utility blade and folding knife blade, with locking function.

## **Additional Information**

- Length: 160mm
- Lightweight aluminium handle and stainless steel knife blade.
- Locking function and pocket clip.
- Replaceable standard blades available, please see Laser Part Nos. 5677 (100pc) 0973 (10pc).